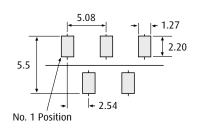

## **CALCULATION**

| Α | 2.54 x No. of ways per row       |
|---|----------------------------------|
| В | 2.54 x (No. of ways per row – 1) |

Recommended PC Board Pattern