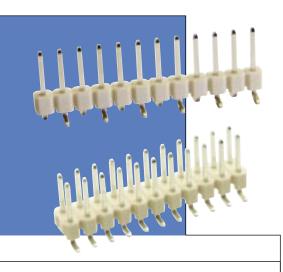

# M20 Connectors Vertical SMT Male Connectors

- ➤ For pick and place cap and packed in tube add P to the end of the part number.
- For pick and place cap in tape & reel packaging add R to the end of the part number.