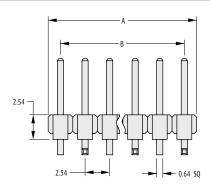

#### **DOUBLE ROW**

## **CALCULATION**

| Α | 2.54 x No. of ways per row       |
|---|----------------------------------|
| В | 2.54 x (No. of ways per row – 1) |

Recommended PC Board Pattern