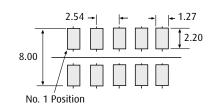

#### **DOUBLE ROW**

## **CALCULATION**

| Α | 2.54 x No. of ways per row       |
|---|----------------------------------|
| В | 2.54 x (No. of ways per row – 1) |

Recommended PC Board Pattern