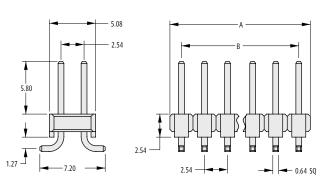

#### **SINGLE ROW**

Recommended PC Board Pattern

## **CALCULATION**

| Α | 2.54 x No. of ways per row       |
|---|----------------------------------|
| В | 2.54 x (No. of ways per row – 1) |

Recommended PC Board Pattern