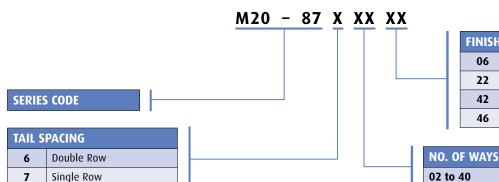

### **HOW TO ORDER**

| FINISH |                 |  |
|--------|-----------------|--|
| 06     | Tin/Lead        |  |
| 22     | Gold + Tin/Lead |  |
| 42     | Gold + Tin      |  |
| 46     | Tin             |  |
|        | 06<br>22<br>42  |  |

NO. OF WAYS PER ROW

www.harwin.com