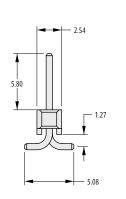

# M20 Connectors Vertical SMT Male Connectors

- ➤ For pick and place cap and packed in tube add P to the end of the part number.
- For pick and place cap in tape & reel packaging add R to the end of the part number.



#### **SINGLE ROW**







Recommended PC Board Pattern

#### **DOUBLE ROW**



## **CALCULATION**

| Α | 2.54 x No. of ways per row       |
|---|----------------------------------|
| В | 2.54 x (No. of ways per row – 1) |



Recommended PC Board Pattern

### **HOW TO ORDER**



| FINISH |                 |  |
|--------|-----------------|--|
| 06     | Tin/Lead        |  |
| 22     | Gold + Tin/Lead |  |
| 42     | Gold + Tin      |  |
| 46     | Tin             |  |
|        | 06<br>22<br>42  |  |

NO. OF WAYS PER ROW

www.harwin.com