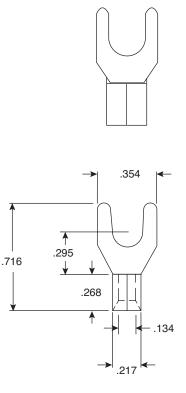

## Non-Insulated Spade Terminals 159-1222

## KOBICONN

Dimensions: In. (except where noted)

| Mouser    | Stud |
|-----------|------|
| Stock No. | Size |
| 159-1222  | #8   |

| SPECIFICATIONS      |                    |
|---------------------|--------------------|
| Wire Range:         | 12-10 AWG (5.5mm2) |
| Insulation color:   | yellow             |
| Material:           | copper             |
| Material thickness: | .039 (1.0mm)       |

Date Last Revised: 6-23-05

159-1222

**Non-Insulated Spade Terminals** 