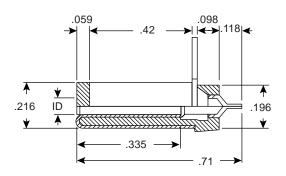

## **DIMENSIONS (IN)**

| SPECIFICATIONS         |                                    |
|------------------------|------------------------------------|
| Withstand voltage:     | 500VAC for 1 minute                |
| Insulation resistance: | 100MΩ min. @ 500VDC                |
| Contact resistance:    | 50mΩ max. @ 500VDC                 |
| Power rating:          | Max. 12VDC 0.5A                    |
| Barrel size (ID):      | 171-3211 = 2.1mm, 171-3212 = 2.5mm |
| Socket & sleeve:       | nickle plated brass                |
| Insulator:             | polycorbin plastic                 |