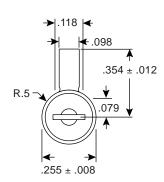

## **DIMENSIONS (IN)**

| SPECIFICATIONS         |                                    |
|------------------------|------------------------------------|
| Withstand voltage:     | 500VAC for 1 minute                |
| Insulation resistance: | 100MΩ min. @ 500VDC                |
| Contact resistance:    | 50mΩ max. @ 500VDC                 |
| Power rating:          | Max. 12VDC 0.5A                    |
| Barrel size (ID):      | 171-3211 = 2.1mm, 171-3212 = 2.5mm |
| Socket & sleeve:       | nickle plated brass                |
| Insulator:             | polycorbin plastic                 |