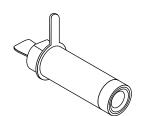

## **DC Power Plug** 171-3211, 171-3212







## **DIMENSIONS (IN)**

| SPECIFICATIONS         |                                    |
|------------------------|------------------------------------|
| Withstand voltage:     | 500VAC for 1 minute                |
| Insulation resistance: | 100MΩ min. @ 500VDC                |
| Contact resistance:    | 50mΩ max. @ 500VDC                 |
| Power rating:          | Max. 12VDC 0.5A                    |
| Barrel size (ID):      | 171-3211 = 2.1mm, 171-3212 = 2.5mm |
| Socket & sleeve:       | nickle plated brass                |
| Insulator:             | polycorbin plastic                 |

## **Application Note:**

Electrical conductivity of this plug could be effected if the molding process is not precisely controlled and engineered correctly. Factors such as temperature, pressu