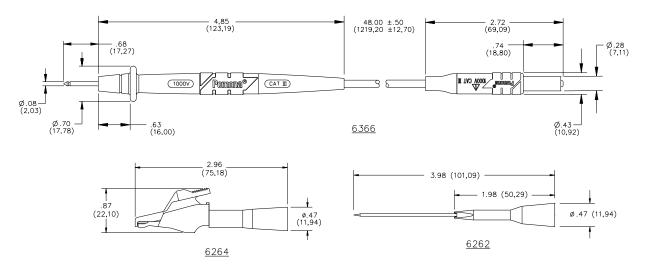

## **MATERIALS:**

Model **6366**: Test Probe with Retractable Sleeve DMM plug: Probe Body: Outer Insulation - Santoprene® Rubber, Color: Gray, Inner Insulation – Polypropylene Fire Retardant, Color: One Black, One Red, Tip: Brass, Wire: 18 AWG, 65 x 36 Tinned Copper Stand, Silicone Insulation, Length: 48" (122cm), O.D. .144" (3,66mm) Banana Plug: Body – Brass, Nickel Plated, Spring – Beryllium Copper, Nickel Plated, Insulation – Polypropylene, Color: One Black, One Red, **RATINGS:** IEC 1010-2-031, Category III, P2 Compliant, Operating Voltage: 1000V, Current: 10 Amperes

Model **6264**: Alligator Clip Adapter: Body–Steel, Nickel Plated, Insulation–Polypropylene fire retardant, Spring: Music Wire, **RATINGS:** IEC 1010-2-031, Category III, P2 Compliant, Operating Voltage: 300V, Current: 3 Amperes.

Model **6262**: Extended Tip Probe Adapter: Tip: Stainless Steel, Tip Insulation: Kynar, Body: Polypropylene fire retardant, **RATINGS:** IEC 1010-2-031, Category II, P2 Compliant, Operating Voltage: 300V, Current: 3 Amperes.

All dimensions are in inches. Tolerances (except noted):  $.xx = \pm .02^{\circ}$  (,51 mm),  $.xxx = \pm .005^{\circ}$  (,127 mm). All specifications are to the latest revisions. Specifications are subject to change without notice. Registered trademarks are the property of their respective companies.