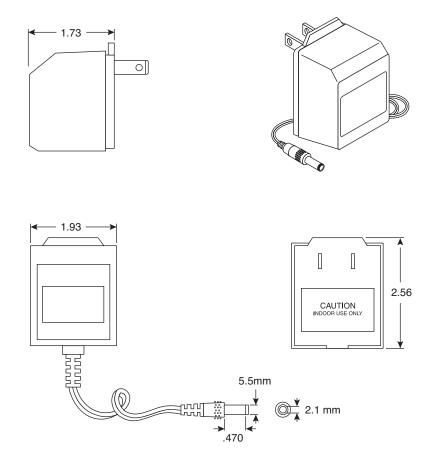

Dimensions: in. (except where noted)

Temperature rise: 65°C max. @ rated load
Safety shut down temperature: 115°C±3°C
Cord length: 1850 mm±50mm (approx. 6ft.)

· Wire gauge: 22AWG 2 conductor

· DC plug polarity: positive

File No. E175399

Specifications are subject to change without notice. No liability or warranty implied by this information. Environmental compliance based on producer documentation.